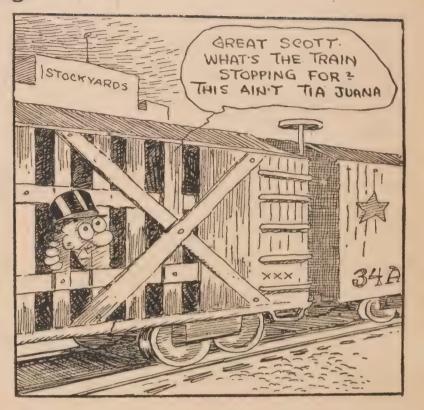

And his feelings for Spark Plug—well, they change from time to time. When Spark Plug wins a race, Barney loves him like a brother. But when Sparky loses, Barney always figures out how much he could get for him at a glue factory.